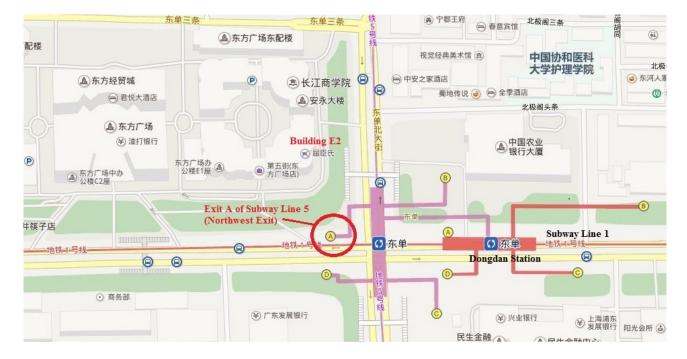

Get off at the **Jianguomen** (建国门) **station**.

Then **transfer to Subway Line 1** towards Pingguoyuan (苹果园).

Get off at the **Dongdan** (东单) station.

Take exit Exit A of Subway Line 5 (Northwest Exit).

Walk towards Building E2 of the Oriental Plaza office complex.

Our office is located on the 16<sup>th</sup> Floor.